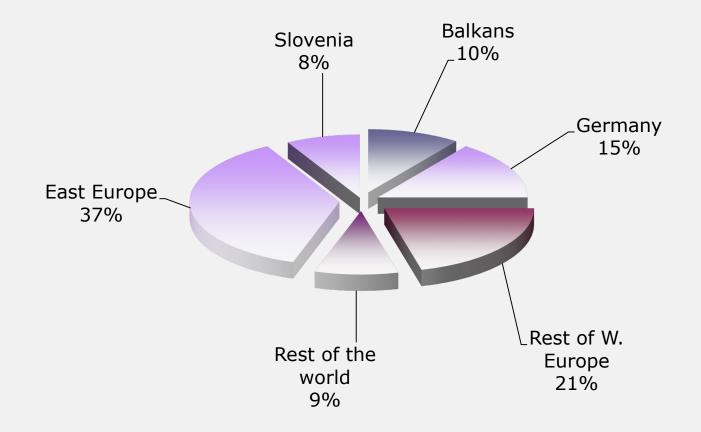

### **Consolidated sales of ETI group by Markets**

## Consolidated sales 2018: 124 Mn EUR