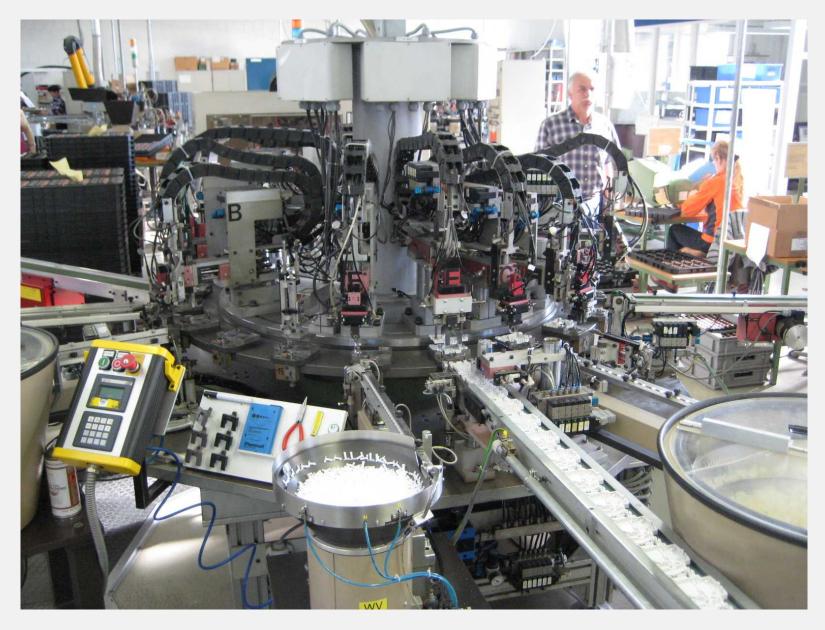

## Production

movie

Autonomous production of ETI products is located in: Slovenia, Poland, Germany, BiH and Slovakia, on 31154 m<sup>2</sup> of production surfaces.

#### ETI Toolshop

Design and production of tools and assembly lines, required for production of ETI products.