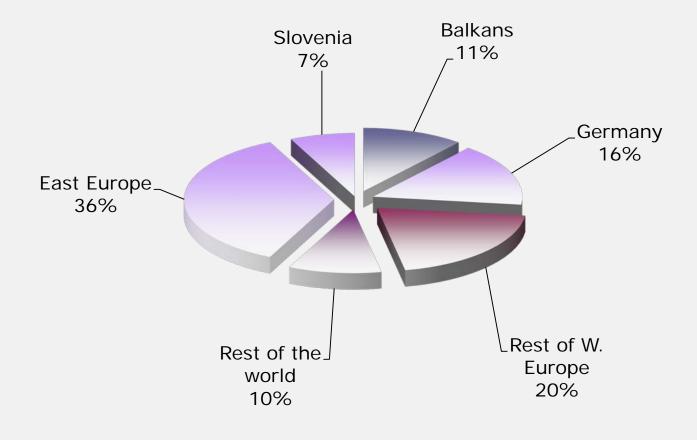

## **Consolidated sales of ETI group by Markets**

Consolidated sales (2016): 106 Mn EUR